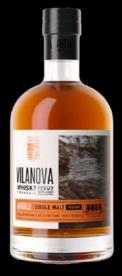

## VILANOVA - ARGILE PEATED SINGLE MALT

Last born of our whisky, VILANOVA ARGILE is a version in peated single malt, unfiltered cold and bottling at 43% from a former red wine French oak cask ageing. Peat touch came exclusively from peat dryed malted barley.

## **EXPLORE ITS AROMAS**

46%vol.

NOSE: Frankly peated with strong iodine touch, fireplace and brewing malt.

**MOUTH**: Salivating, full-bodied, a great attendance in mouth with insolit saline touch at the end. We found in retro-olfaction, aroma of the nose.

STYLE: Strong nature for this peated whisky. Knower seeking for sensation find what they are looking for.

ROBE: Old gold.

COMPOSITION 100% MALTED BARLEY

BARRELING - AGEING French oak cask