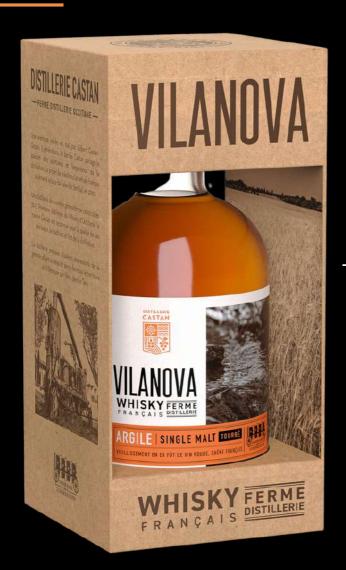

## VILANOVA - ARGILE PEATED SINGLE MALT

Last born of our whisky, VILANOVA ARGILE is a version in peated single malt, unfiltered cold and bottling at 43% from a former red wine French oak cask ageing. Peat touch came exclusively from peat dryed malted barley.

## **EXPLORE ITS AROMAS**

46%vol.

NOSE: Frankly peated with strong iodine touch, fireplace and brewing malt.

**MOUTH**: Salivating, full-bodied, a great attendance in mouth with insolit saline touch at the end. We found in retro-olfaction, aroma of the nose.

STYLE: Strong nature for this peated whisky. Knower seeking for sensation find what they are looking for.

ROBE: Old gold.

COMPOSITION 100% MALTED BARLEY

BARRELING - AGEING French oak cask